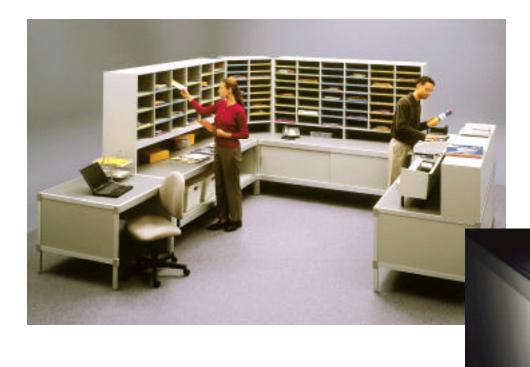

## Master Series Mailroom

Hamilton's Master series aluminum framed consoles are designed for the toughest work environments. Our exclusive aluminum extrusions surround all vertical and horizontal surfaces and can't chip or dent like painted metal. And designers appreciate the continuity of the ergonomi cally detailed worksurface edge, an uninterrupted design element that protects and connects adjacent consoles.

Master series consoles are available with a wide range of shelf and storage options, and a built-in track to securely lock Sort Modules in place. Mailroom technology and equipment is supported by worksur - faces calibrated to the precise height required for stress free operation.