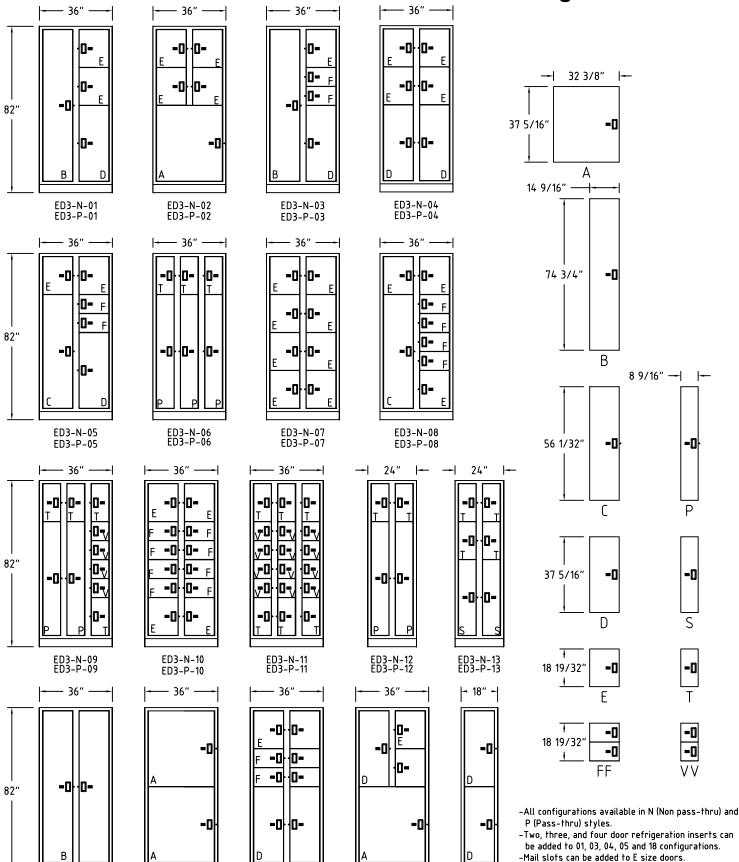

# **Evidence Locker Series ED3 - Standard Configurations**

-Custom configurations available upon request.

ED3-N-18

ED3-P-18