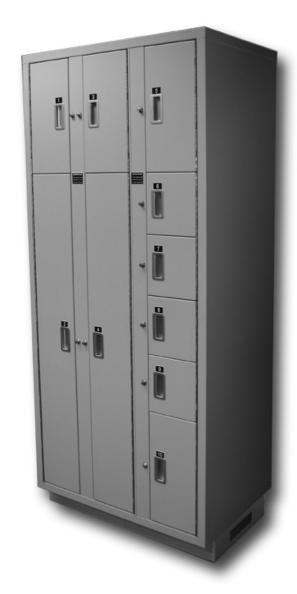

# **Options:**

- Mesh rear doors available
- Mail or video slots
- Custom colors
- RSD4 Refrigerated insert can be installed into any locker with a lower "D" size opening.

Configuration Number 09 shown

ED3-N-15 ED3-P-15