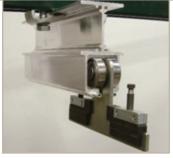

Smooth Travel - This special extruded aluminum track ensures perfect alignment and efficient distribution of load to trolley wheels creating the smoothest possible pull. Track splices are precision aligned and joined with four spring pins.