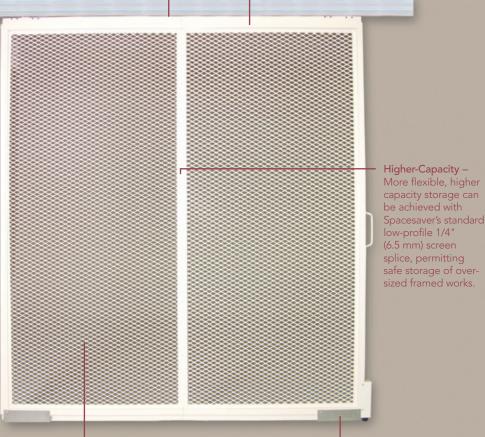

Durability - Optional, conservation-safe powder coat finish\* on both panel screen and frame provides a smooth, durable panel surface which is both eye-pleasing and

**Strength & Safety –** Panel system features the industry's thickest gage aluminum horizontal diamond mesh screen which is flattened and de-burred to protect stored materials and users.