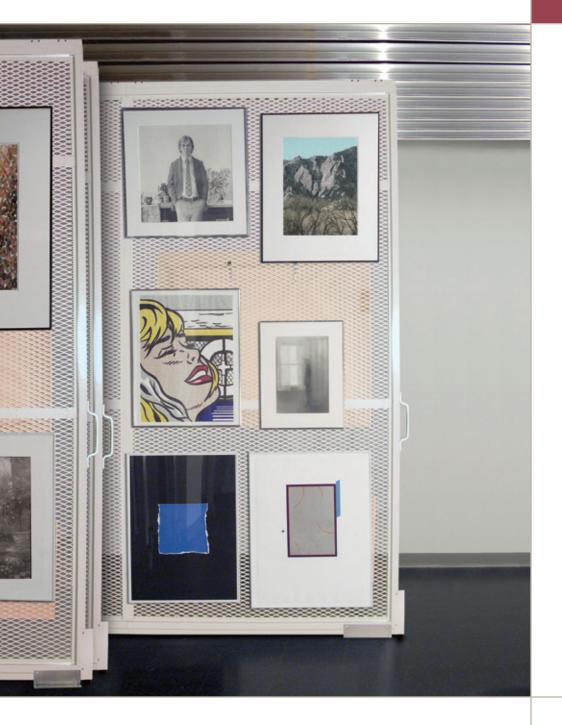

## Spacesaver Storage Systems

Your collections will receive the finest care with Spacesaver's patent pending Hang-Glider Pro Storage Panel System; the most conservation-safe and spaceefficient ceiling-suspended pullout storage panel on the market today.