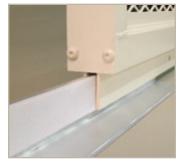

Sway Prevention - Protection of stored material is enhanced with an anti-sway guide wheel mounted at the front base of each panel.

Smooth Guidance - A floor-anchored aluminum guide angle with conservation-safe felt eliminates metal to metal contact reducing vibration.