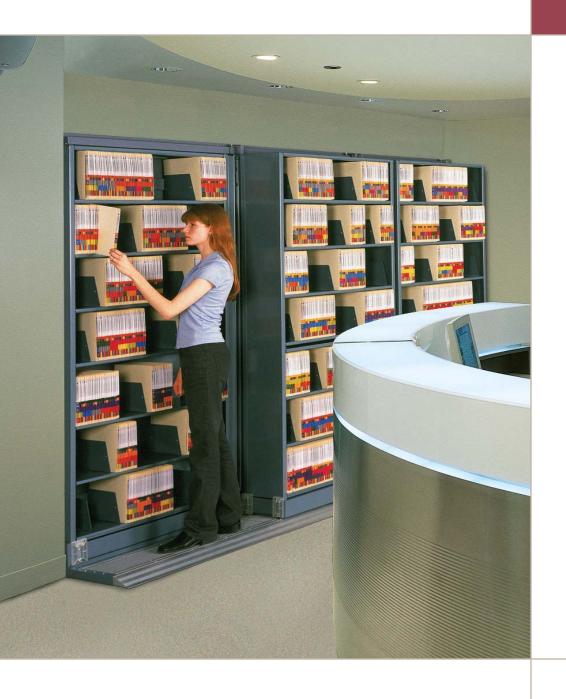

## Spacesaver® Storage Systems

Spacesaver Modular Bi-File maximizes filing and storage in minimal space. The concept is simple. Two rows of filing equipment placed in nearly the same footprint where there was once only one. The front shelf sections rest on movable carriages that travel back and forth. This movement allows access to the back row of stationary shelving. The result is a high-efficiency storage system that dramatically increases storage capacity over lateral files within a specific area.

Every component of the Modular Bi-File is designed with ease of installation in mind. From the lightweight floor and rail to the snap together hook and lance construction of the carriage and platform, simplified installation and future expansion and/or relocation are key elements of design. A Tri-File® (three row) configuration is also available.