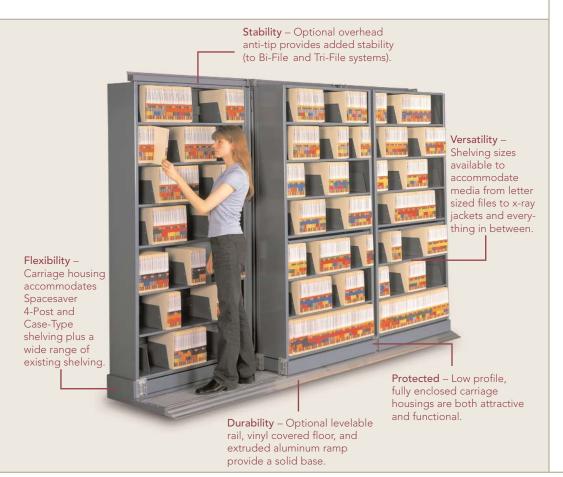

## Spacesaver® Storage Systems

Spacesaver Modular Bi-File maximizes filing and storage in minimal space. The concept is simple. Two rows of filing equipment placed in nearly the same footprint where there was once only one. The front shelf sections rest on movable carriages that travel back and forth. This movement allows access to the back row of stationary shelving. The result is a high-efficiency storage system that dramatically increases storage capacity over lateral files within a specific area.

Every component of the Modular Bi-File is designed with ease of installation in mind. From the lightweight floor and rail to the snap together hook and lance construction of the carriage and platform, simplified installation and future expansion and/or relocation are key elements of design. A Tri-File® (three row) configuration is also available.

Optional overhead anti-tip provides added stability.\*

Standard in-rail anti-tip on levelable rail provides stability and durability.

Optional locking hinged doors provide security.\*

\*See price list for details.