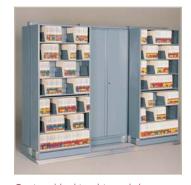

## Spacesaver® Storage Systems

Spacesaver Modular Bi-File maximizes filing and storage in minimal space. The concept is simple. Two rows of filing equipment placed in nearly the same footprint where there was once only one. The front shelf sections rest on movable carriages that travel back and forth. This movement allows access to the back row of stationary shelving. The result is a high-efficiency storage system that dramatically increases storage capacity over lateral files within a specific area.

Every component of the Modular Bi-File is designed with ease of installation in mind. From the lightweight floor and rail to the snap together hook and lance construction of the carriage and platform, simplified installation and future expansion and/or relocation are key elements of design. A Tri-File® (three row) configuration is also available.

Optional overhead anti-tip provides added stability.\*

Standard in-rail anti-tip on levelable rail provides stability and durability.

Optional locking hinged doors provide security.\*

\*See price list for details.