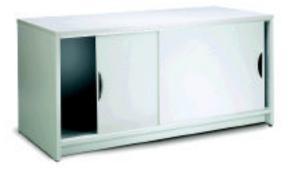

EMT Series, without storage shelf.

EMS Series, with full storage shelf.

EMS Series, with full shelf and sliding doors.

EMC Series, with shelves and hinged doors with mail collection slots.