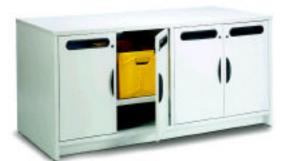

EMT Series, without storage shelf.

EMS Series, with full storage shelf.

EMS Series, with full shelf and sliding doors.

EMC Series, with shelves and hinged doors with mail collection slots.