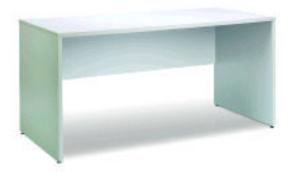

EMT Series, without storage shelf.

EMS Series, with full storage shelf.

EMS Series, with full shelf and sliding doors.

EMC Series, with shelves and hinged doors with mail collection slots.

Consoles provide durable worksurfaces and storage options for supporting mailing equipment or Sort Modules. See our Specifications

Guide for more details and standard sizes, or we can provide Sized-to-Fit consoles to meet your space requirements.