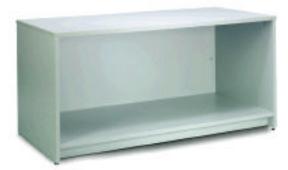

EMT Series, without storage shelf.

EMS Series, with full storage shelf.

EMS Series, with full shelf and sliding doors.

EMC Series, with shelves and hinged doors with mail collection slots.