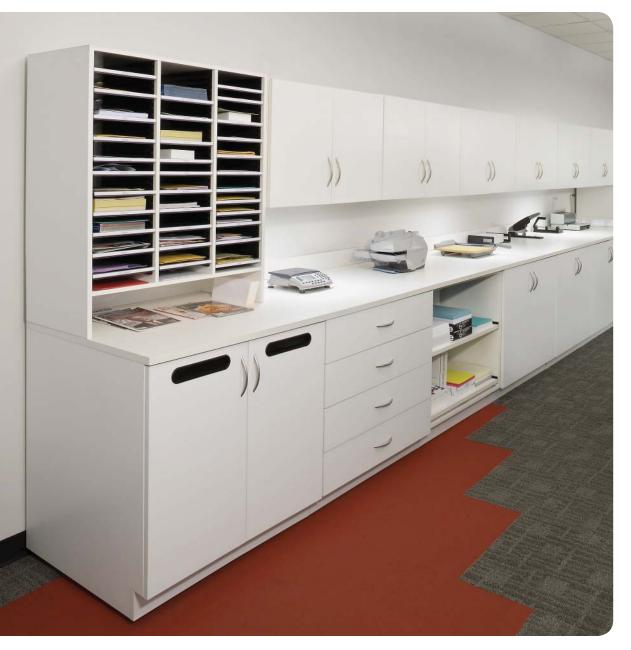

## ModularCasework from Patterson Pope

## Modular/Flexible/Durable...easy to specify

Use our Finishing Specification Guide as a companion to Hamilton Sorter's Online Specifying System to easily select a standard cabinet design and dimensions, or tell us your specifications and our Project Management Team will work with you to create the exact solution that meets your requirements.

Rail-mounted wall cabinets provide precise height and depth adjustments.

Shelves feature full width, color coded labeling for quick, accurate sorting.

Unique shelving systems provides shelf adjustability in one inch increments.

We seal all edges with PVC; there are no exposed edges on our casegoods.

Choose from our standard handles, or we'll match your custom specifications.

Leveling system assures perfect alignment of modular components.

Full-extension ball-bearing slides provide a lifetime of smooth operation.

Quality concealed hinges are invisible from the outside of the cabinet.