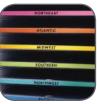

Rail-mounted wall cabinets provide precise height and depth adjustments.

Shelves feature full width, color coded labeling for quick, accurate sorting.

Unique shelving systems provides shelf adjustability in one inch increments.