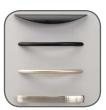

Rail-mounted wall cabinets provide precise height and depth adjustments.

Shelves feature full width, color coded labeling for quick, accurate sorting.

Unique shelving systems provides shelf adjustability in one inch increments.