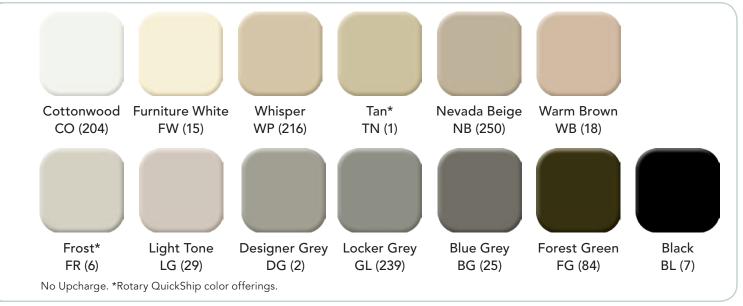

## Mobile, Shelving, Doors & Drawers Colors

TEXTURED POWDER COAT PAINT FINISHES

\*Consult your Spacesaver Sales Representative for deviations to the colors and finishes on this chart.

OM (221)

SX (145)

10% Upcharge.

The swatch materials in this brochure are provided as a color guideline. There may be a variation in color, texture, finish and gloss between these samples and the actual product.

\*Consult your Spacesaver Sales Representative for deviations to the colors and finishes on this chart.