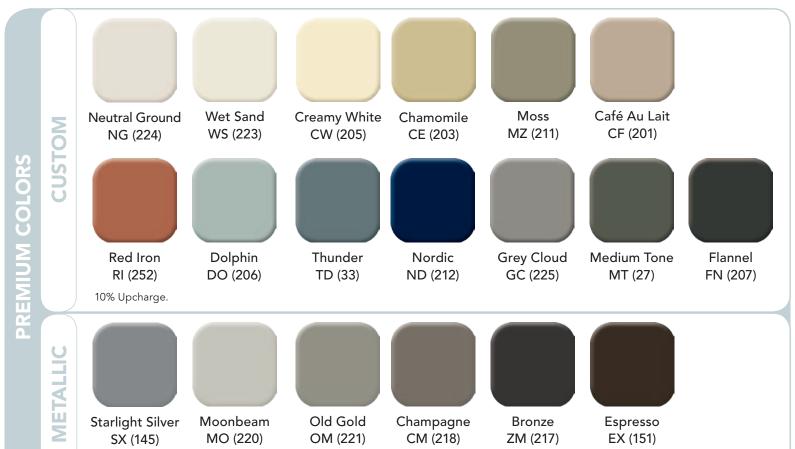

## Mobile, Shelving, Doors & Drawers Colors

TEXTURED POWDER COAT PAINT FINISHES

\*Consult your Spacesaver Sales Representative for deviations to the colors and finishes on this chart.

OM (221)

SX (145)

10% Upcharge.

MO (220)

EX (151)

ZM (217)

CM (218)

<sup>\*</sup>Consult your Spacesaver Sales Representative for deviations to the colors and finishes on this chart.

The swatch materials in this brochure are provided as a color guideline. There may be a variation in color, texture, finish and gloss between these samples and the actual product.

\*Consult your Spacesaver Sales Representative for deviations to the colors and finishes on this chart.