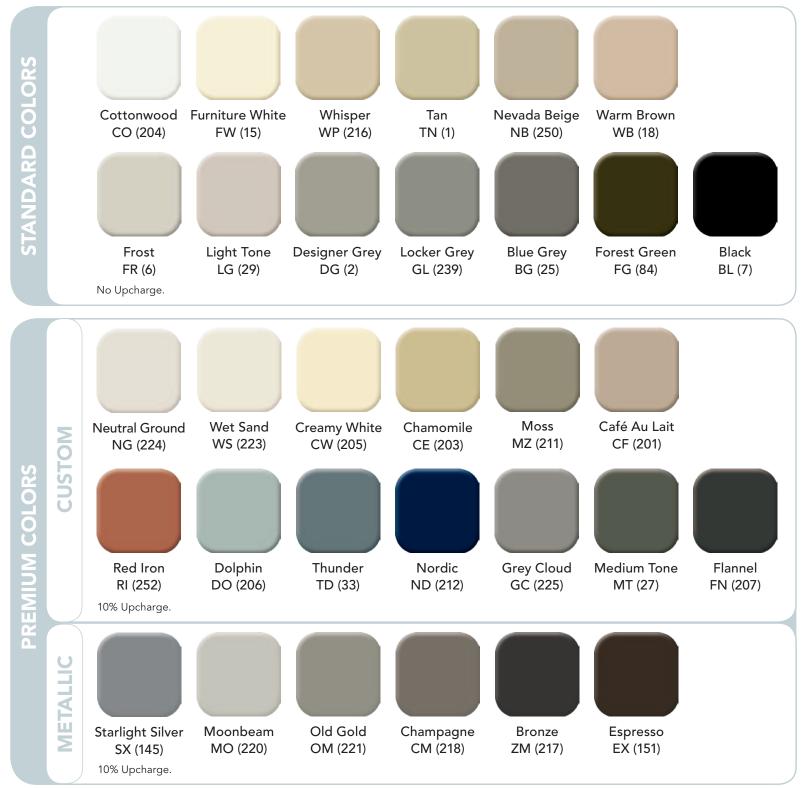

## Mobile, Shelving, Doors & Drawers Colors

TEXTURED POWDER COAT PAINT FINISHES

\*Consult your Spacesaver Sales Representative for deviations to the colors and finishes on this chart.

OM (221)

SX (145)

10% Upcharge.

MO (220)

EX (151)

ZM (217)

CM (218)

<sup>\*</sup>Consult your Spacesaver Sales Representative for deviations to the colors and finishes on this chart.

The swatch materials in this brochure are provided as a color guideline. There may be a variation in color, texture, finish and gloss between these samples and the actual product.

\*Consult your Spacesaver Sales Representative for deviations to the colors and finishes on this chart.