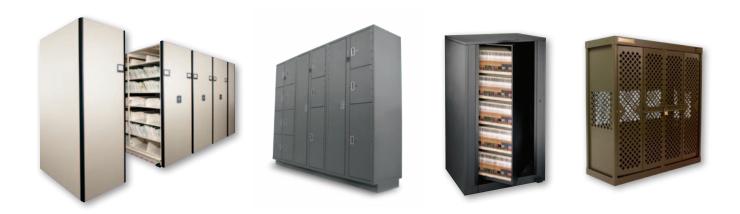

## **PRODUCT COLORS**

SMOOTH & TEXTURED POWDER COAT PAINT FINISHES



Mobile, Shelving, Doors & Drawers Lockers, Gun boxes & Rotary Weapons Rack

## Mobile, Shelving, Doors & Drawers Colors

TEXTURED POWDER COAT PAINT FINISHES





\*Consult your Spacesaver Sales Representative for deviations to the colors and finishes on this chart.



OM (221)

SX (145)

10% Upcharge.

MO (220)

EX (151)

ZM (217)

CM (218)

<sup>\*</sup>Consult your Spacesaver Sales Representative for deviations to the colors and finishes on this chart.

## Lockers, Gun boxes & Rotary Colors

### TEXTURED POWDER COAT PAINT FINISHES

Includes DSM™ Law Enforcement Products







10% Upcharge.

# Spacesaver Applications

POWDER COAT PAINT FINISHES













## Weapons Rack Colors

SMOOTH POWDER COAT PAINT FINISHES



### A COMMITMENT TO OUR CUSTOMERS

As our ISO 9001 certification woul