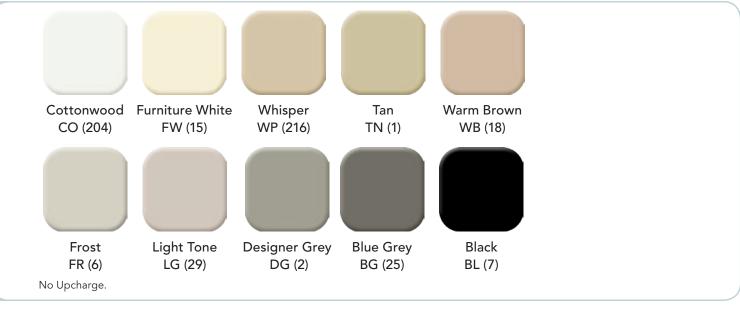

## Mobile, Shelving, Doors & Drawers Colors

TEXTURED POWDER COAT PAINT FINISHES

\*Consult your Spacesaver Sales Representative for deviations to the colors and finishes on this chart.

OM (221)

SX (145)

10% Upcharge.

The swatch materials in this brochure are provided as a color guideline. There may be a variation in color, texture, finish and gloss between these samples and the actual product.

\*Consult your Spacesaver Sales Representative for deviations to the colors and finishes on this chart.