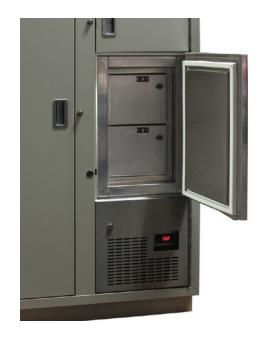

## Spacesaver's RSD4 Small Evidence Refrigerator

Designed and developed by Spacesaver/DSM to satisfy the need for controlled handling of temperature sensitive non-hazardous evidence, Spacesaver has a combination Refrigerator/Locker module for added convenience. This compact refrigerator can now be located in any lower right side 'D' size opening of our standard product line. Established clients may even retrofit their existing system. Keyless button locking systems secure individual refrigerated compartments. Two circulation fans maintain a uniform compartment temperatures. A stand alone, full-sized LARGE unit is also available.

#### STANDARD FEATURES

- Can be factory installed into any Spacesaver/ DSM Evidence locker with a lower "D" sized opening (36.75"H x 15.75"W x 24"D) on the right side
- With modular construction, factory installed units are shipped fully assembled and ready to use
- Stainless steel interior throughout
- Stainless steel handle on front door
- Maintains preset controlled temperature of 38°F to 42°F (3°C to 5.5°C)
- "Power ON" digital temperature display
- Audible alarm preset at 36°F (low) & 44°F (high)
- Contains two (2) circulating and three (3) cooling fans
- Keyless locking system prevents re-access by depositor to secure evidence
- Available in Pass-Thru and Non Pass-Thru models
- Four (4) standard interior configurations allow two (2) to four (4) compartments
- Condensation free door jams
- Magnetic seals on main "D" sized doors
- Defrost cycle (twice per day)
- 134A Refrigerant
- Separate cold pack compartment with lockable door for easy access and maintenance
- Contains a separate replaceable cold pack
- Powered by 115V/15 amp