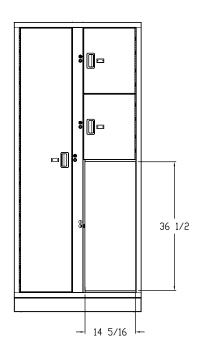

### STANDARD INTERIOR DOOR CONFIGURATIONS

Spacesaver Corporation 1450 Janesville Avenue Fort Atkinson, WI 53538-2798 1-800-492-3434 www.spacesaver.com