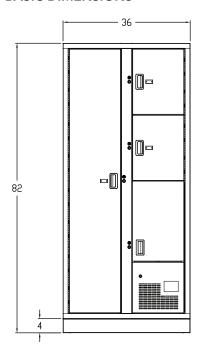

tandard interior configurations allow two (2) to four (4) compartments
- Condensation free door jams
- Magnetic seals on main "D" sized doors
- Defrost cycle (twice per day)
- 134A Refrigerant
- Separate cold pack compartment with lockable door for easy access and maintenance
- Contains a separate replaceable cold pack
- Powered by 115V/15 amp



- CUL and UL certified
- Number tags installed on all front doors
- Lifetime warranty on the frame
- One (1) year limited warranty on refrigeration units
- Two (2) year limited warranty on electrical components and wiring

#### **OPTIONS**

- Custom exterior colors available on Evidence Lockers
- Two (2) door, three (3) door, three (3) door (two vertical for larger evidence) and four (4) door configurations available



#### **BASIC DIMENSIONS**





### STANDARD INTERIOR DOOR CONFIGURATIONS













Spacesaver Corporation 1450 Janesville Avenue Fort Atkinson, WI 53538-2798 1-800-492-3434 www.spacesaver.com