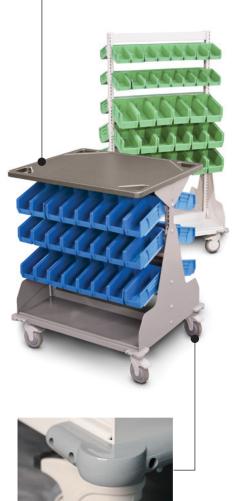

## FrameWRX<sup>TM</sup> HD

Maximum storage density, Optimal space utilization.

#### WRX Wheels Transport System

The WRX Wheels transport system means all the features and benefits of FrameWRX storage system are ready to roll whenever you are.

Optimum configurability. Enduring Value. Traditional carts are only available in limited, fixed dimensions and configurations, so finding the perfect solution is strictly hit or miss. But WRX Wheels transport system is always right on target. Readily configurable to the items you use most today and easily reconfigured to adapt to your changing needs tomorrow, WRX Wheels transport system provides long-term service and enduring value.

Higher capacity. Higher productivity. WRX Wheels transport system is a cost-effective option – packing more efficiency into your operations. Configurable to your immediate needs, WRX Wheels transport system moves maximum material every trip, so valuable personnel spend more time doing work that matters.

## WRX Wheels

Adaptable storage, Right where you need it.

Spacesaver Corporation 1450 Janesville Avenue Fort Atkinson, WI 53538-2798 1-800-492-3434 www.spacesaver.com KI 1330 Bellevue Street P.O. Box 8100 Green Bay, WI 54302-8100 1-800-424-2432 www.ki.com