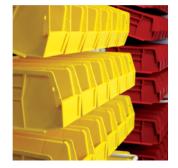

Hanging Bins FrameWRX is compatible with a wide variety of industry standard bins, providing one of the highest bin densities of any storage product on the market.

Wire Basket Single-piece, all welded construction that mounts horizontally or at a 17° slope. High visibility, easy access, dust-free design. Divider accessories available.