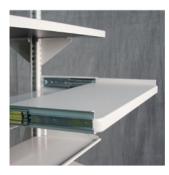

#### Work Surfaces

Available in four different shapes and a multitude of sizes in a wide range of patterns and colors, laminate or non-porous solid material surfaces give you a convenient work area built right into your system. Optional backstops prevent items from falling off the back.

Retractable Work Surfaces Retractable thermofoiled work surfaces provide a handy, yet discrete space, that's readily available.