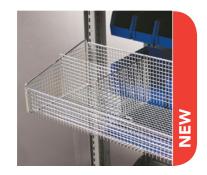

Hanging Bins FrameWRX is compatible with a wide variety of industry standard bins, providing one of the highest bin densities of any storage product on the market.

Wire Basket Single-piece, all welded construction that mounts horizontally or at a 17° slope. High visibility, easy access, dust-free design. Divider accessories available.