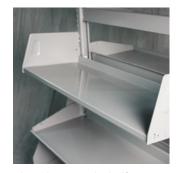

**2-Position Adjustable Shelves** Easy-to-adjust, single-piece shelves can be mounted horizontally or at a 17° slope for gravity feed and easy access.

Pass-Through Shelf Installed back-to-back, two shelves provide a 26"+ deep clear storage area, nimbly handling items of all shapes and sizes.