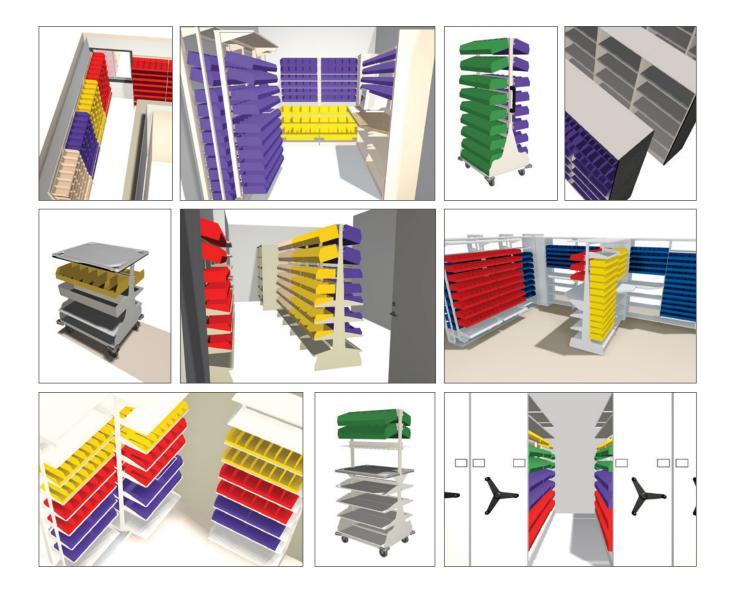

### Remarkably flexible.

The modular FrameWRX storage system can be arranged in an infinite number of configurations – giving you endless ways to store more of anything, as efficiently as possible.

### Endlessly adjustable.

When your storage needs change, the system changes, too. The FrameWRX storage system can accommodate a variety of storage accessories, including hanging plastic bins, peg-board hooks and slat-wall components – all without tools or fasteners.

### Readily adaptable.

With the FrameWRX storage system, you can utilize your entire storage footprint. Optimize your operational efficiency. Meet unique storage needs within your space limitations. And maximize your long-term storage ROI.

## The only thing you can't change about the FrameWRX storage system is its storage efficiency.

With the FrameWRX storage system, your options – and your storage efficiency – are endless. The FrameWRX storage system can be configured many different ways to adapt to your changing needs.