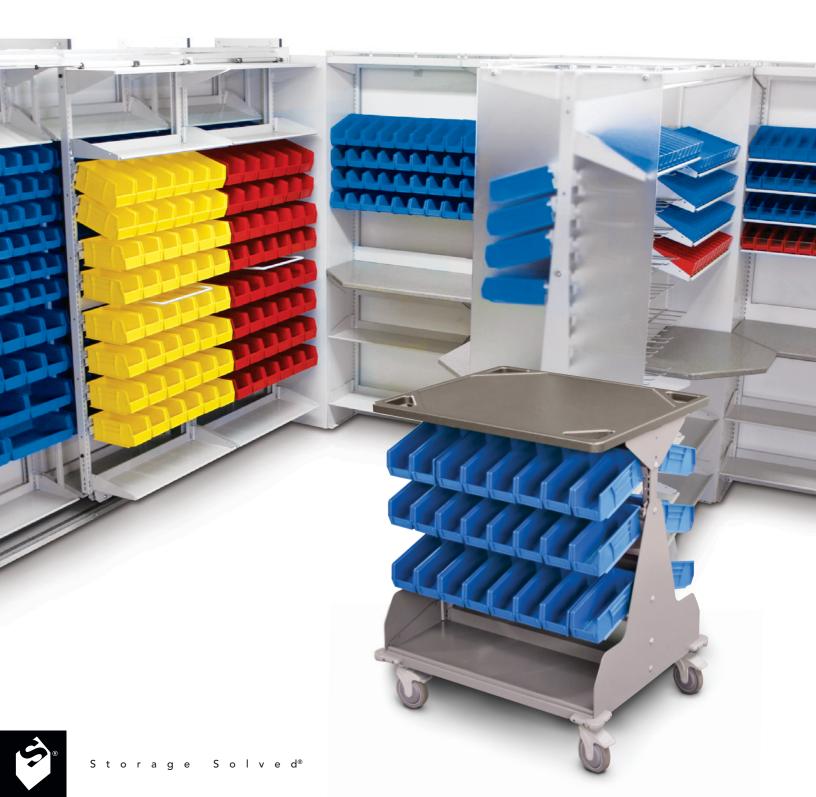

### Remarkably flexible.

The modular FrameWRX storage system can be arranged in an infinite number of configurations – giving you endless ways to store more of anything, as efficiently as possible.

### Endlessly adjustable.

When your storage needs change, the system changes, too. The FrameWRX storage system can accommodate a variety of storage accessories, including hanging plastic bins, peg-board hooks and slat-wall components – all without tools or fasteners.

### Readily adaptable.

With the FrameWRX storage system, you can utilize your entire storage footprint. Optimize your operational efficiency. Meet unique storage needs within your space limitations. And maximize your long-term storage ROI.

Hanging Bins FrameWRX is compatible with a wide variety of industry standard bins, providing one of the highest bin densities of any storage product on the market.

Wire Basket Single-piece, all welded construction that mounts horizontally or at a 17° slope. High visibility, easy access, dust-free design. Divider accessories available.

**2-Position Adjustable Shelves** Easy-to-adjust, single-piece shelves can be mounted horizontally or at a 17° slope for gravity feed and easy access.

Pass-Through Shelf Installed back-to-back, two shelves provide a 26"+ deep clear storage area, nimbly handling items of all shapes and sizes.

#### WRX Wheels Transport System

The WRX Wheels transport system means all the features and benefits of FrameWRX storage system are ready to roll whenever you are.

Optimum configurability. Enduring Value. Traditional carts are only available in limited, fixed dimensions and configurations, so finding the perfect solution is strictly hit or miss. But WRX Wheels transport system is always right on target. Readily configurable to the items you use most today and easily reconfigured to adapt to your changing needs tomorrow, WRX Wheels transport system provides long-term service and enduring value.