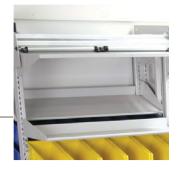

#### Work Surfaces

Available in four different shapes and a multitude of sizes in a wide range of patterns and colors, laminate or non-porous solid material surfaces give you a convenient work area built right into your system. Optional backstops prevent items from falling off the back.

Retractable Work Surfaces Retractable thermofoiled work surfaces provide a handy, yet discrete space, that's readily available.