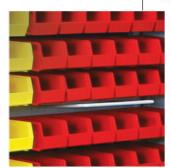

Hanging Bins FrameWRX is compatible with a wide variety of industry standard bins, providing one of the highest bin densities of any storage product on the market.

Wire Basket Single-piece, all welded construction that mounts horizontally or at a 17° slope. High visibility, easy access, dust-free design. Divider accessories available.