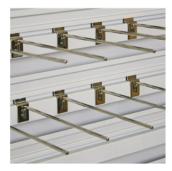

#### FEATURES

EZ Rail<sup>™</sup> Element Compatible with hanging bins, pegs and slat wall accessories, the EZ Rail element adds unmatched flexibility and configurability to fit almost any storage challenge.

**Sloped Low-Back Shelf** Ideal for displaying or transporting books and media.

Slat-Wall Accessories Standard accessories used with slat-wall systems quickly connect to the EZ Rail element, letting you hang a wide variety of items.