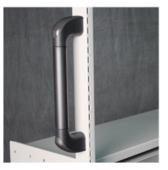

Integral Handle The built-in long, smooth handle provides an easy grab for rolling frames.