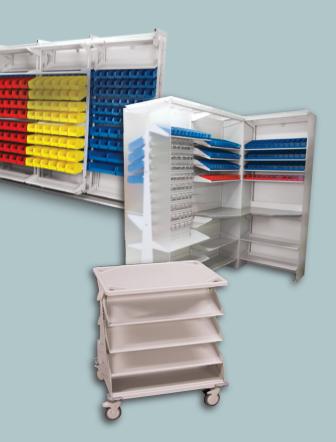

### Remarkably flexible.

The modular FrameWRX storage system can be arranged in an infinite number of configurations – giving you endless ways to store more of anything, as efficiently as possible.

### Endlessly adjustable.

When your storage needs change, the system changes, too. The FrameWRX storage system can accommodate a variety of storage accessories, including hanging plastic bins, peg-board hooks and slat-wall components – all without tools or fasteners.

### Readily adaptable.

With the FrameWRX storage system, you can utilize your entire storage footprint. Optimize your operational efficiency. Meet unique storage needs within your space limitations. And maximize your long-term storage ROI.