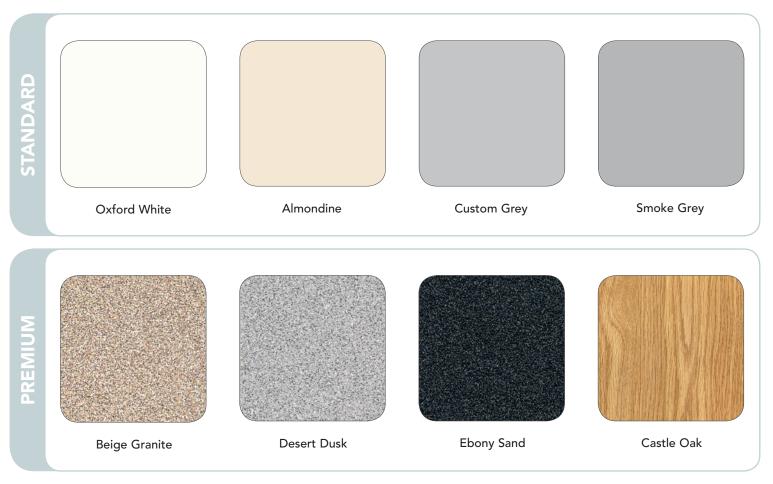

#### LOW PRESSURE LAMINATE FINISHES

Spacesaver is pleased to offer eight color/pattern selections of quality low pressure laminate product for use as face panels, back panels and tops on mobile and stationary shelving units. Thermofused melamine low pressure face and back panels provide a multipurpose, economical and decorative finish.

These decorative panels consist of a melamine resin-impregnated decorative paper, thermally fused to an industrial grade 3/4" (19 mm) particleboard. Lamination is permanent. Durability is built in. The panels are also highly resistant to stains, scratches, abrasion, chip-out, burnishing, steam, and radiant heat.

All colors and patterns shown are printed reproductions and may differ slightly from the actual product. Please refer to actual samples before specifying.

High pressure laminate is also available. Please contact your local representative for a brochure.