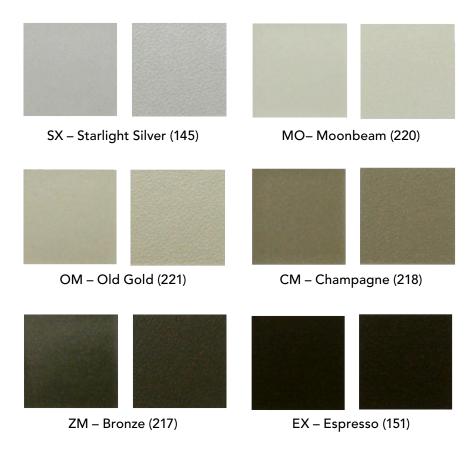

## METALLIC COLORS

#### **POWDER COAT PAINT FINISHES**

There is a 10% upcharge for metallic colors. Rotary is only available in textured paint.

The swatch materials in this brochure are provided as a color guideline. There may be a variation in color, texture, finish and gloss between these samples and the actual product.