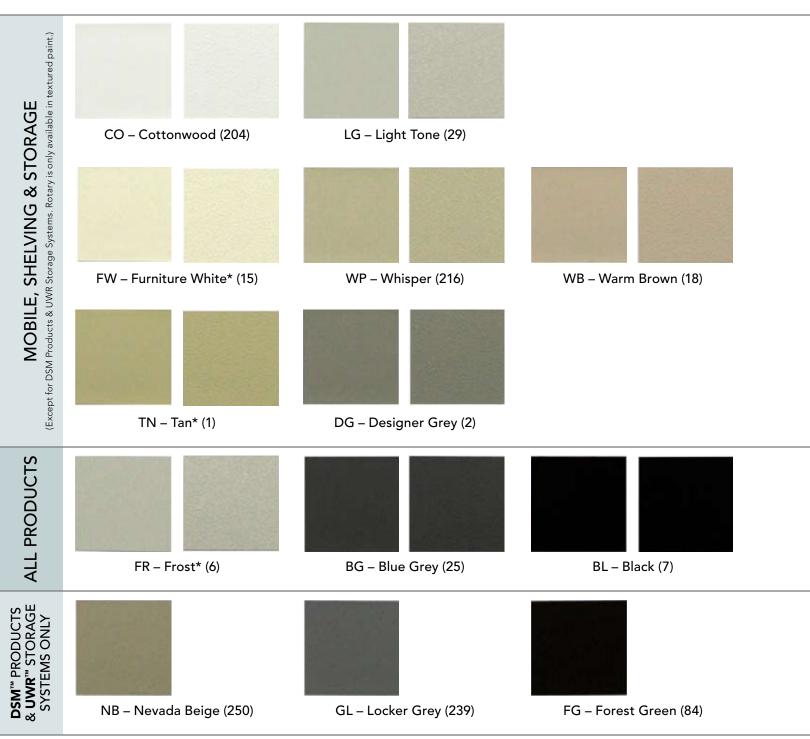

# STANDARD COLORS

#### POWDER COAT PAINT FINISHES

There is an upcharge for colors selected outside of the Standard Colors appearing on this card.

The swatch materials in this brochure are provided as a color guideline. There may be a variation in color, textured, finish and gloss between these samples and the actual product.

<sup>\*</sup>QuickShip color offerings: (Shelving/Mobile QuickShip *smooth only*. Rotary QuickShip Tan and Frost *textured only*.)

As our ISO 9001:2008 certification would suggest, Spacesaver is dedicated to the highest standards of product quality. Equally important is our commitment to customer service, both before the sale and after.