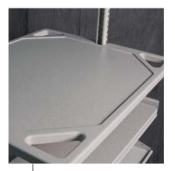

## Thermofoil Work Surfaces

Specifically designed for WRX Wheels transport systems, these surfaces are available in a number of sizes and configurations. Both the top-mount and mid-mount versions feature integral handles for easy maneuvering and a drip edge that helps contain spilled liquids.