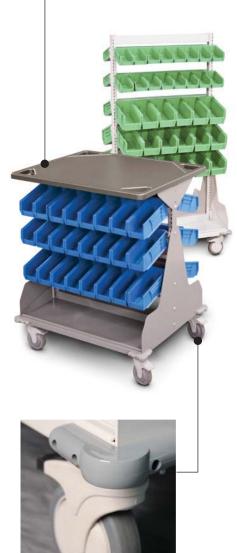

Wheels and Bumpers Available in beige or gray, wheels and bumpers can be color coordinated. The bumpers help prevent marring during those inevitable collisions, while the wheels include two directional locking casters for easy driving and two casters with brakes for safe parking.

## WRX Wheels Transport System

The WRX Wheels transport system means all the features and benefits of FrameWRX storage system are ready to roll whenever you are.

Optimum configurability. Enduring Value. Traditional carts are only available in limited, fixed dimensions and configurations, so finding the perfect solution is strictly hit or miss. But WRX Wheels transport system is always right on target. Readily configurable to the items you use most today and easily reconfigured to adapt to your changing needs tomorrow, WRX Wheels transport system provides long-term service and enduring value.

## WRX Wheels

Adaptable storage, Right where you need it.